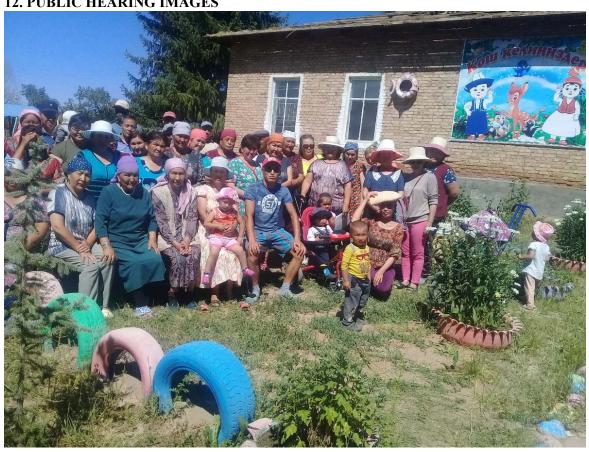

#### 6. Anticipated Social Impacts during the Repair Period

On July 12, 2019, a public hearing was held with parents and employees of the Kelechek kindergarten in the Village of Tort-Kul. It was decided that children will temporarily stay at home until the repair work completion in November. Employees will be compensated at least two-thirds of their salaries in accordance with the KR Labor Code, because at this time they will be on vacation, too.

#### 10.1 PUBLIC HEARING MINUTES

July 12, 2019

The Village of Tort-Kul

Chairperson - A. Ryskulova

Secretary – E. Kasymalieva

The meeting was attended by 53 people