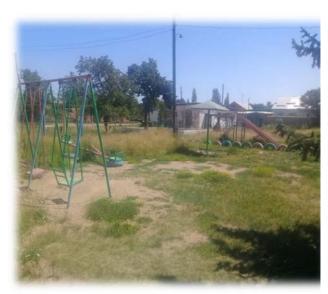

# 4. Construction Stages and Engineering Design Construction Stages

- removal of wooden windows and doors
- installation of PVC window blocks with mosquito nets
- installation of PVC blocks in exterior and inner doorways in stone walls
- facing with basalt fiber heat insulation
- building an insulated vestibule
- improvement of playgrounds, paving, installation of gazebos and benches
- building a kitchen with a storage room
- construction of a water and sewer network for kitchen