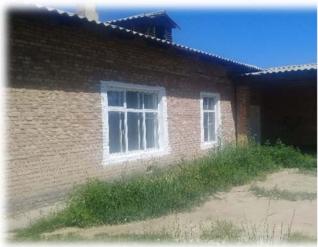

#### 2.1 Kindergarten Information

Kindergarten is located in the village center, on 3 Esen Moldoev Street. The number of children is 536 of which 33 are girls and 20 are boys, aged 3 - 5 years old. The number of employees is 16 people. The building was built in 1964.

# 4. Construction Stages and Engineering Design Construction Stages

- removal of wooden windows and doors
- installation of PVC window blocks with mosquito nets
- installation of PVC blocks in exterior and inner doorways in stone walls
- facing with basalt fiber heat insulation
- building an insulated vestibule
- improvement of playgrounds, paving, installation of gazebos and benches
- building a kitchen with a storage room
- construction of a water and sewer network for kitchen