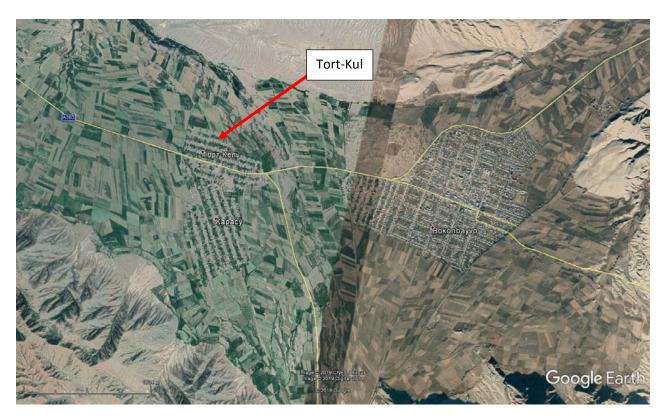

#### Tort Kul AA Profile

**Address:** 15 Moldogazy Street, the Village of Tort-Kul, Ton Rayon, Issyk-Kul Oblast, The Kyrgyz Republic, postal code:722313.

Tort-Kul AA was set up in 1996 on the basis of Tort-Kul Village Council. The number of municipal employees is 16, and local deputies is 21. The speaker of the Village Council is B.Sh. Zarlykov. AA Head is U.Z. Bayserkeev. Ethnic composition of AA is100% Kyrgyz.

 $\label{thm:consists} Figure~2.~Village~Layout~Tort-Kul~AA~consists~of~three~villages~-~Tort-Kul~,~Temir-Kanat~and~Tuura-Suu$ 

| Name         | Tort-Kul | Temir-Kanat | Tuura-Suu |
|--------------|----------|-------------|-----------|
| Population   | 4857     | 1336        | 1125      |
| Households   | 1118     | 362         | 273       |
| Kyrgyz       | 100%     | 100%        | 100%      |
| Schools      | 1        | 1           | 1         |
| Kindergarten | 1        | 0           | 0         |
| FAP          | 1        | 1           | 1         |
| Club         | 1        | 1           | 1         |
| Library      | 1        | 1           | 1         |
| Bath-house   | 3        | 1           | 1         |
| Mosque       | 3        | 1           | 1         |