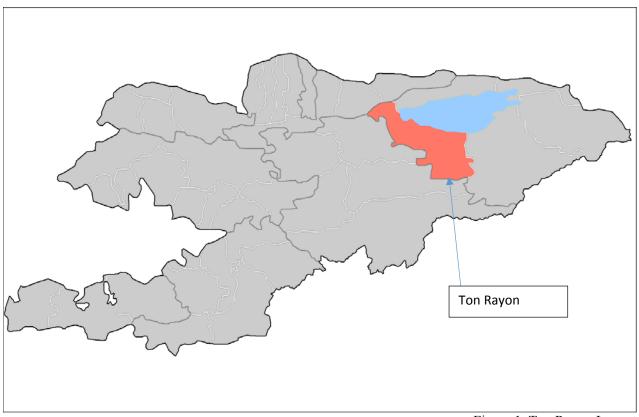

#### Ton Rayon Environmental Background

The Ton rayon was established in 1936 and is part of Issyk-Kul oblast with a total area of 712875 hectares and is located at an altitude of 1600-5000m above sea level.

The region consists of 29 villages and is divided into 9 AA (Kok-Moinok, Ulakhol, Ak-Terek, Kol-Tor, B. Mambetova, Tort-Kul, Kun-Chigysh, Ton and Kaji-Sai village administration).

Ton rayon occupies the southwestern part of Issyk-Kul oblast. In the north, the rayon adjoins Lake Issyk-Kul, in the east it borders with Jeti-Oguz rayon, in the south and southwest it borders with Tien Shan and Kochkor rayons of Naryn oblast, and in the west it borders with Keminsky rayon.

Figure 1. Ton Rayon Layout

Bishkek-Balykchy-Karakol highway passes through the AA.

The Village of Tort-Kul is located 135 km west of the regional center, the city of Karakol, and 3 km away from the regional center, the Village of Bokonbaevo.