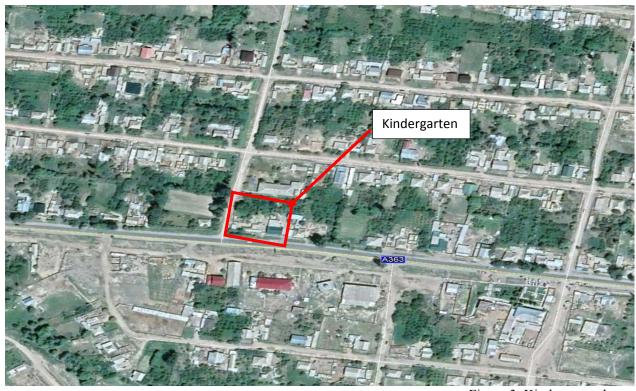

#### 2.1 Kindergarten Information

Kindergarten is located in the village center, on 3 Esen Moldoev Street. The number of children is 536 of which 33 are girls and 20 are boys, aged 3 - 5 years old. The number of employees is 16 people. The building was built in 1964.

Figure 3. Kindergarten layout