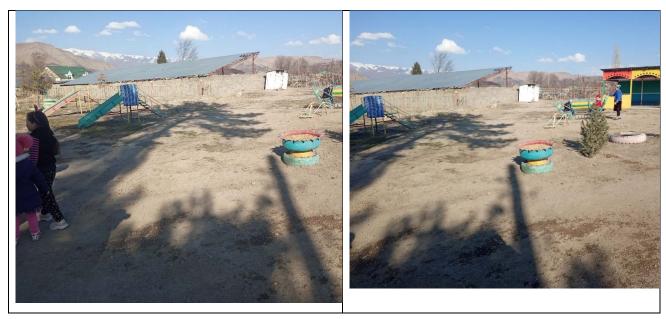

#### Photos of construction site

#### **Deficiency statement**

This Deficiency Statement was prepared by the Committee created by the order of #87 dated May 14, 2019 and comprised of Chat-Bazar village head – A. Esenkulov, Director of Eshalieva's kindergarten – U. Kamchybekova, chair of the Parents Committee – A. Kettikozhoev, Deputy of Aiyl Kenesh – A. Toktorov, Construction Engineer – A. Mambetov that visited kindergarten and assessed the condition of its playground.