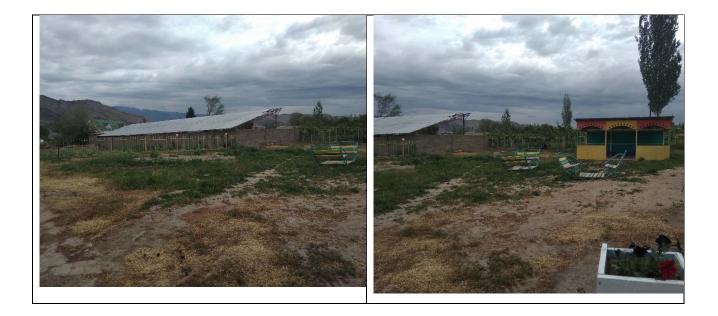

#### Photos of construction site

#### **Deficiency statement**

This Deficiency Statement was prepared by the Committee created by the order of #87 dated May 14, 2019 and comprised of Chat-Bazar village head – A. Esenkulov, Director of Eshalieva's kindergarten – U. Kamchybekova, chair of the Parents Committee – A. Kettikozhoev, Deputy of Aiyl Kenesh – A. Toktorov, Construction Engineer – A. Mambetov that visited kindergarten and assessed the condition of its playground.