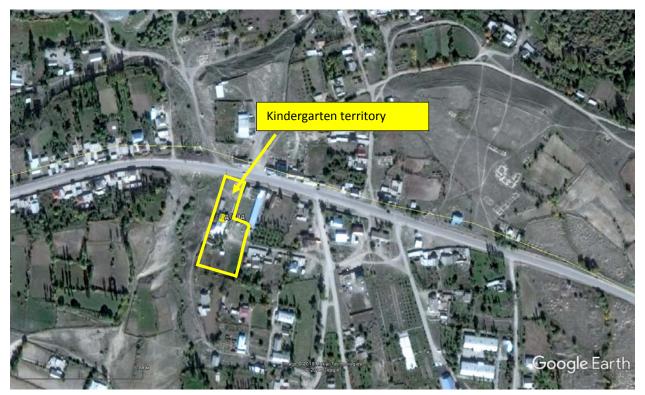

cal level. Upon request the identity of an appealing person will be kept in secret.

**Feedback channels**. Within ARIS VIP-3 the following feedback channels are set to allow the residents/beneficiaries send their appeals at different stages of the project implementation:

- a. WhatsApp (a system of immediate exchange of text messages for mobile devices with audio and video calls BFM numbers + 996 550 700 522; +996 770 700 522);
- b. Social media (Facebook Official account of "Community Development and Investment Agency";
- c. ARIS web-site: www.aris.kg;
- d. Verbal or written appeals received during work meetings of facilitators, curators and/or CDSO on-site;

Incoming correspondence delivered to ARIS reception; incoming correspondence to the e-mail <u>bfm@aris.kg</u>.

## SITE LOCATION



#### Photos of construction site





#### **Deficiency statement**

This Deficiency Statement was prepared by the Committee created by the order of #87 dated May 14, 2019 and comprised of Chat-Bazar village head – A. Esenkulov, Director of Eshalieva's kindergarten – U. Kamchybekova, chair of the Parents Committee – A. Kettikozhoev, Deputy of Aiyl Kenesh – A. Toktorov, Construction Engineer – A. Mambetov that visited kindergarten and assessed the condition of its playground.

| # | Item       | Unit of     | Number | Note           |
|---|------------|-------------|--------|----------------|
|   |            | measurement |        |                |
| 1 | Alcove     | unit        | 1      | Poor condition |
| 2 | Swing      | unit        | 1      | Poor condition |
| 3 | Slide      | uni